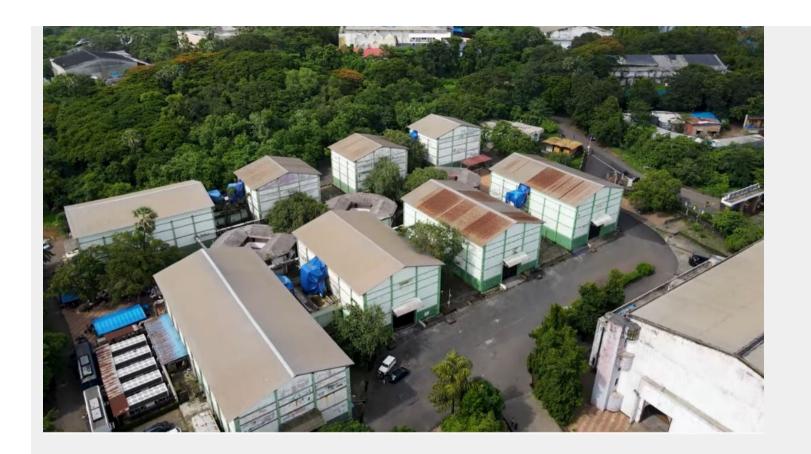

# Filmcity - Studio Complex

Studio Complex

# 

Length x width -

Area sft -

View Layout Spec. chart

| ☆ Available Services & Facilities                |
|--------------------------------------------------|
| Water Connections & Electric Connections         |
|                                                  |
|                                                  |
|                                                  |
|                                                  |
|                                                  |
| ☆ Prominent Shoots                               |
|                                                  |
|                                                  |
|                                                  |
|                                                  |
|                                                  |
|                                                  |
| ☆ What you can do here (Canvas your imagination) |
|                                                  |
|                                                  |
|                                                  |
|                                                  |
|                                                  |
|                                                  |
|                                                  |